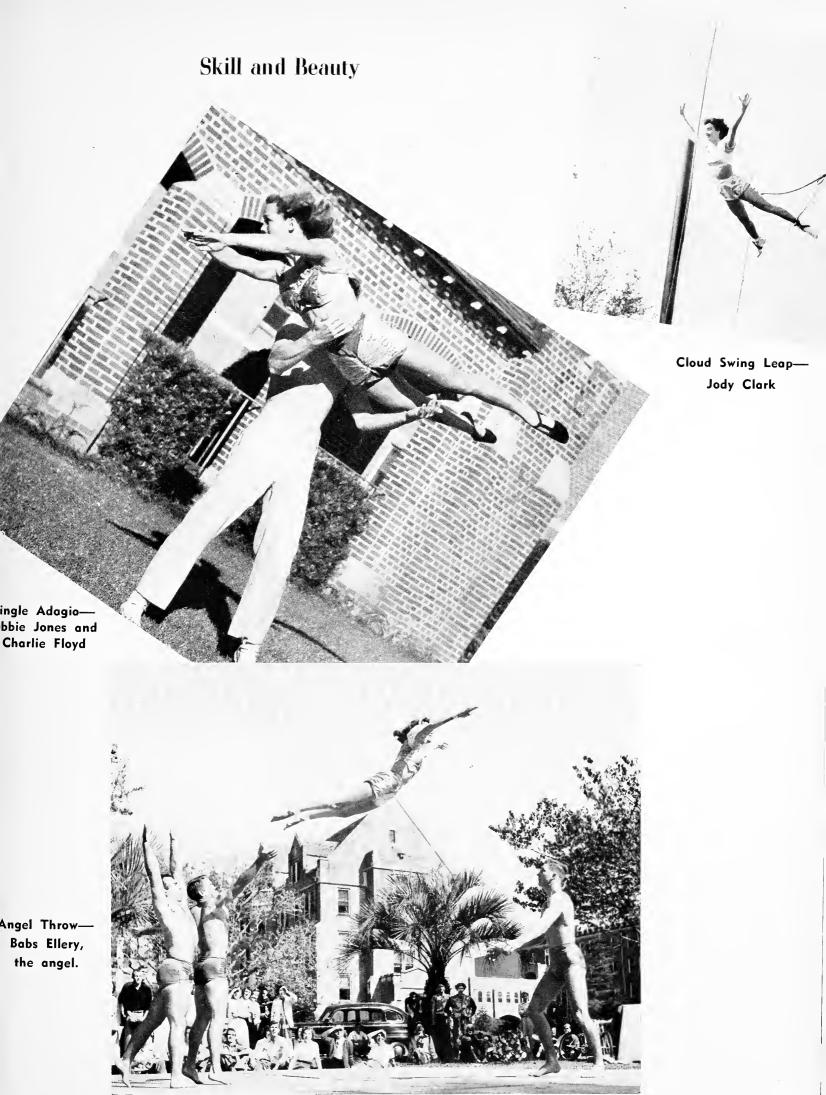

nfused rehearsal . . . painting flats . . . wonderful costumes by Mimi . . . exciting lighting . . . unique sets . . . swell music by Johnnie Mercer . . . the breathless thrill of the first curtain . . . opening night with the Governor out front . . . anticipation of the proposed state-wide tour . . . the huge dance with Skinnay Ennis and his orchestra . . . the party at the coast . . . All this was part of "Make Up Your Heart"—a musical-comedy full of original songs and dances, laughs, and applause!

PAT MURPHY—Scenario.





Sandspur cheesecake.





Skinnay Ennis Signs For Sandspur Dance





Swell show, kids! Orchids to "Make Up Your Heart."









Flying Casting—
Bobbie Jones and Charlie Floyd



Foot Revolve— Betty Ann Holland

Doris Kettrell and Ted Revell prepare for their act.







ı









Assistant Coach DeCosmo gets a hand from Nita Mueller.



Coach Haskins looks over a new act.



Careful with that rigging!

Jim DeCosmo, Assistant Coach, gives pointers to performers.



Gil and Felicia thrill the crowd with their daring spin. Wendell and Lou watch.



Three triple threats on the triple traps. (Say it aloud if you can.)



Two on the perch pole— Jim Kinsey and Felicia Wells.



Clown Alley tries h hand at photograph



## Florida State University Artist Series

Tallahassee, Florida



\_Artist Series Programs\_



DEAN KARL O. KUERSTEINER

Conductor, State Symphony of Florida and
Chairman, Artist Series Committee.

The Artist Series is a program of entertainment by renowned artists in many fields given throughout the academic year for the students and fac